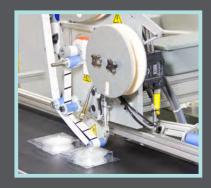

Well received in automated environments, the low maintenance SD-900 in-line applicator works for a variety of jobs in a wide range of industries. Glue Dot products are a preferred solution when other adhesive systems prove to be messy, ineffective or difficult to use.

## SD-900 Applications

#### Packaging

Secure product's orientation prior to packaging or shrink wrapping or close lightweight packaging

### **Printing & Mailing**

Attach promotional items & gift cards, close brochures or use as an alternative to wafer seals

Pharmaceutical/Nutraceutical Secure product information sheets or outserts