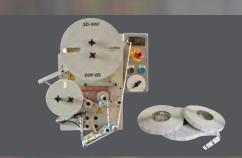

# **SD-900**

Reduce costs associated with downtime and excessive adhesive waste, while simultaneously achieving productivity, with the SD-900 fully-automated inline adhesive applicator. With intermittent or continuous adhesive application options, this fully-automated applicator was designed to seamlessly integrate into existing production lines and makes applying Glue Dots Brand Adhesives a fast and affordable option when speed and accuracy are imperative for project success.

Able to provide a quick return on investment, the affordable SD-900 requires little maintenance and increases safety by eliminating burn risks associated with hot melt systems. Available in both left and right configurations, important features of the SD-900 include:

- 90-feet per-minute product speed
- Application rate up to 300 adhesives per minute
- Encoder following (conveyor mounted for automatic speed matching)
- +/- 3/32" placement accuracy
- Holds up to 8,000 adhesive patterns per roll
- Adjustable adhesive pattern count placement