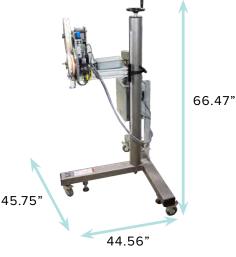

### SD-900 Stand Specifications

| Height:    | 66.47"           |
|------------|------------------|
| Length:    | 45.75"           |
| Width:     | 44.56"           |
| Materials: | Stainless Steel, |