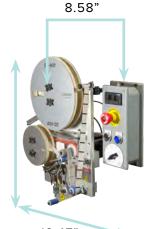

### **Dispenser Specifications**

| Weight: | 50.0lb |
|---------|--------|
| Height: | 20.46" |
| Length: | 19.47" |
| Width:  | 8.58"  |
|         | 0      |

Materials: Stainless Steel,

Aluminum

Power: 120/220 VAC,

50/60 Hz

19.47"

**Right Configuration** 

The SD-900 is available in right or left configurations to accommodate individual production lines.

By following the instructions, located on the front of the applicator, the SD-900 can be set-up and efficiently loaded/reloaded with relative ease.